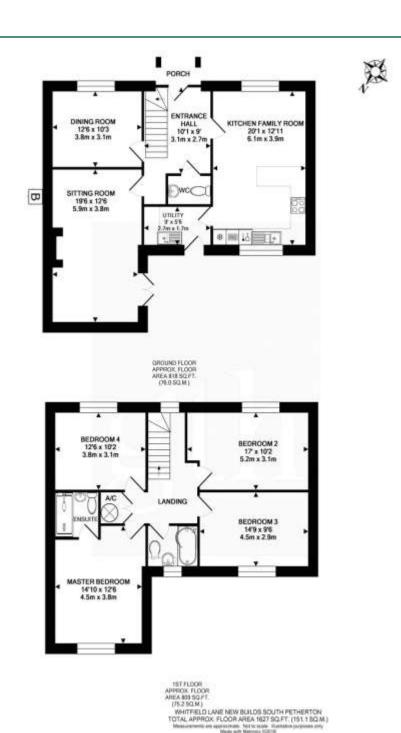

The accommodation is well planned for family living with a large double-aspect sitting room with feature fireplace with solid oak mantle ready fitted with modern Contura 810 woodburner on natural stone hearth and French doors onto a sandstone patio and a second reception room offering the buyer flexibility for either a formal dining room, study or playroom if you have a family, an entrance hall with a ground floor cloakroom and useful under stairs store cupboard, the hall leads through to an impressive double aspect kitchen dining room with natural oak

worktops set over dove grey units comprehensively fitted with double ovens, fridge/freezer, integral dishwasher, hob, extractor, useful utility with units/worktops to match the kitchen with access to the rear garden.

To the first floor there are 4 double bedrooms the master having a fantastic ensuite with large 'walk-in' shower (ensuite). There is a separate family bathroom with shower over bath with curved shower screen and fitted with

under basin vanity units in white and mirrored storage cabinet.

Outside there are ample gardens with lawn to the front with open views, with lawn to the side and rear including a landscaped patio area with timber edging, steps to the rear gate and pathway to the garage.

Set to the front of the house is a large detached double garage and parking area.

These particulars are intended only as a guide and must not be relied upon as statements of fact. Your attention is drawn to the Important Notice on the last page of text.