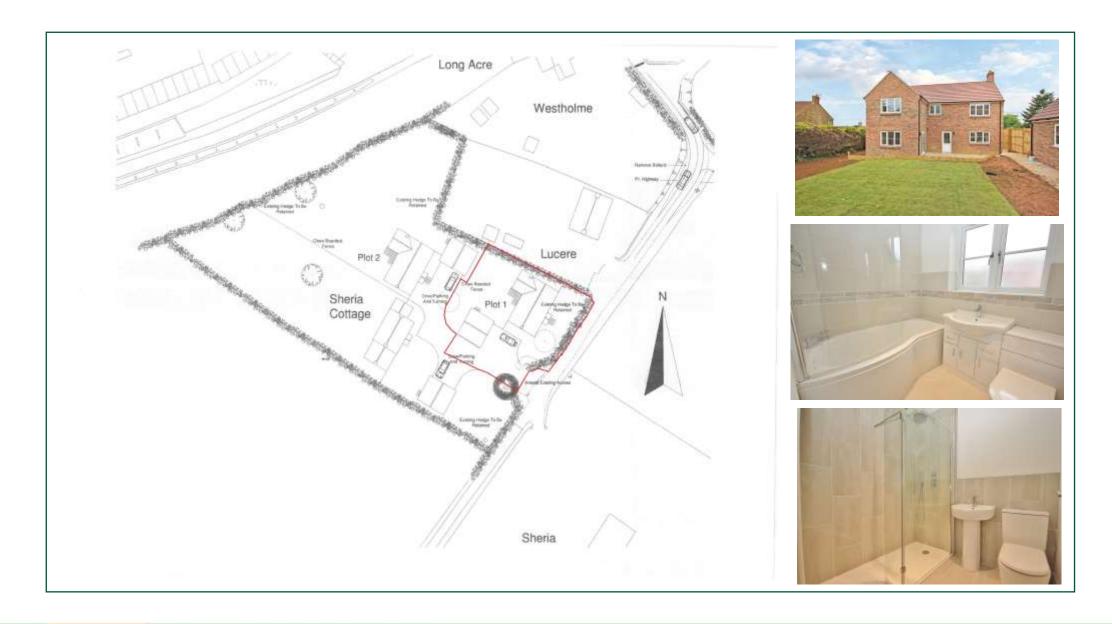

## **DESCRIPTION**

Fairview sits just a short distance from the popular village centre of South Petherton. The property is one of only three set on a unique development on a 'no through lane' being completed by Upstanding Enterprises & Developments Ltd.

### **OUTSIDE**

The property is approached off a quiet no through lane onto a tarmac drive area used by all 3 properties. Fairview has its own private parking area set in front of a

DOUBLE GARAGE window, pedestrian door, light and power

There is a paved walkway leading to the front of the house with a garden area enjoying open views there is further space around the side of the house. The rear garden extends away from the house in a north westerly direction. Laid to lawn with a sunken sandstone terrace area with timber edging and steps to the rear gate and walkway to the pedestrian garage door.