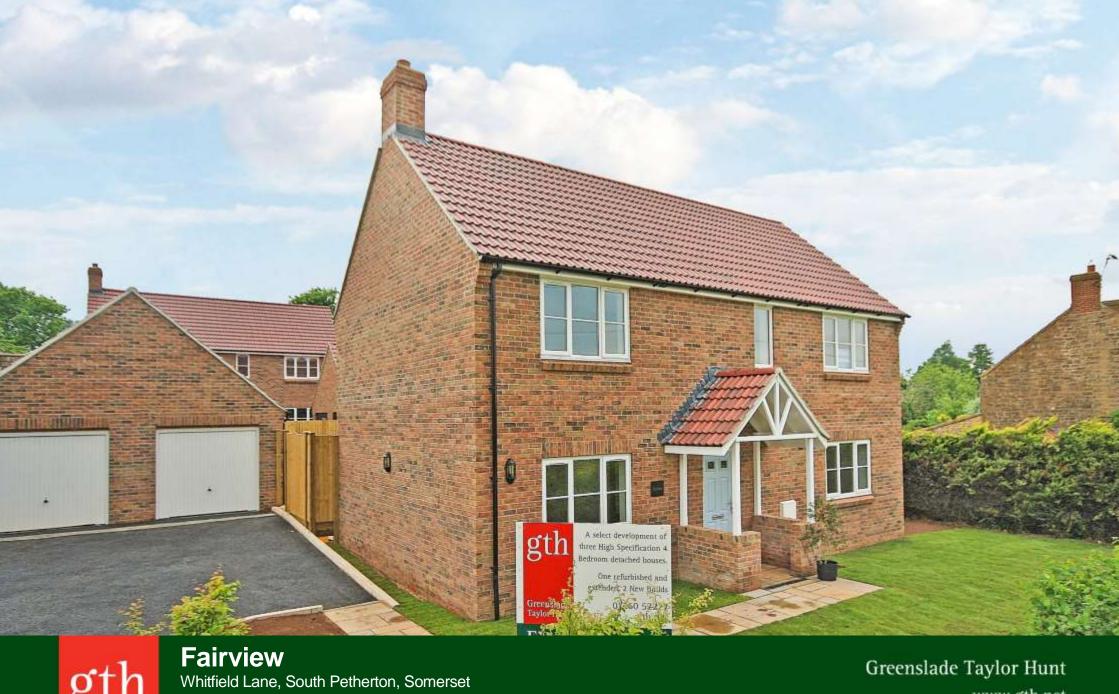

# Fairview, Whitfield Lane, South Petherton, Somerset, TA13 5DF

OPEN HOUSE SATURDAY 9TH JUNE 10:30AM - 12:30PM.

An executive detached 4 bedroom, 2 bathroom newly built family house, set on a quiet 'no through lane' on a select development of just 3 properties.

## **DESCRIPTION**

Fairview sits just a short distance from the popular village centre of South Petherton. The property is one of only three set on a unique development on a 'no through lane' being completed by Upstanding Enterprises & Developments Ltd.

The property is of red brick elevations set under a pitched tiled roof with an air source heat pump for the central heating central heating and uPVC windows and doors. There is underfloor heating downstairs with electronic room thermostats to each room.

Set to the front of the house is a large detached double garage and parking area.

These particulars are intended only as a guide and must not be relied upon as statements of fact. Your attention is drawn to the Important Notice on the last page of text.