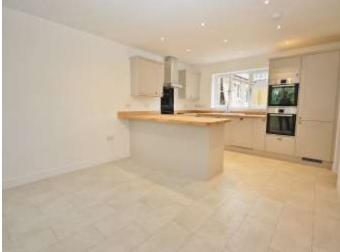

The accommodation is well planned for family living with a large double-aspect sitting room with feature fireplace with solid oak mantle ready fitted with modern Contura 810 woodburner on natural stone hearth and French doors onto a sandstone patio and a second reception room offering the buyer flexibility for either a formal dining room, study or playroom if you have a family, an entrance hall with a ground floor cloakroom and useful under stairs store cupboard, the hall leads through to an impressive double aspect kitchen dining room with natural oak

worktops set over dove grey units comprehensively fitted with double ovens, fridge/freezer, integral dishwasher, hob, extractor, useful utility with units/worktops to match the kitchen with access to the rear garden.