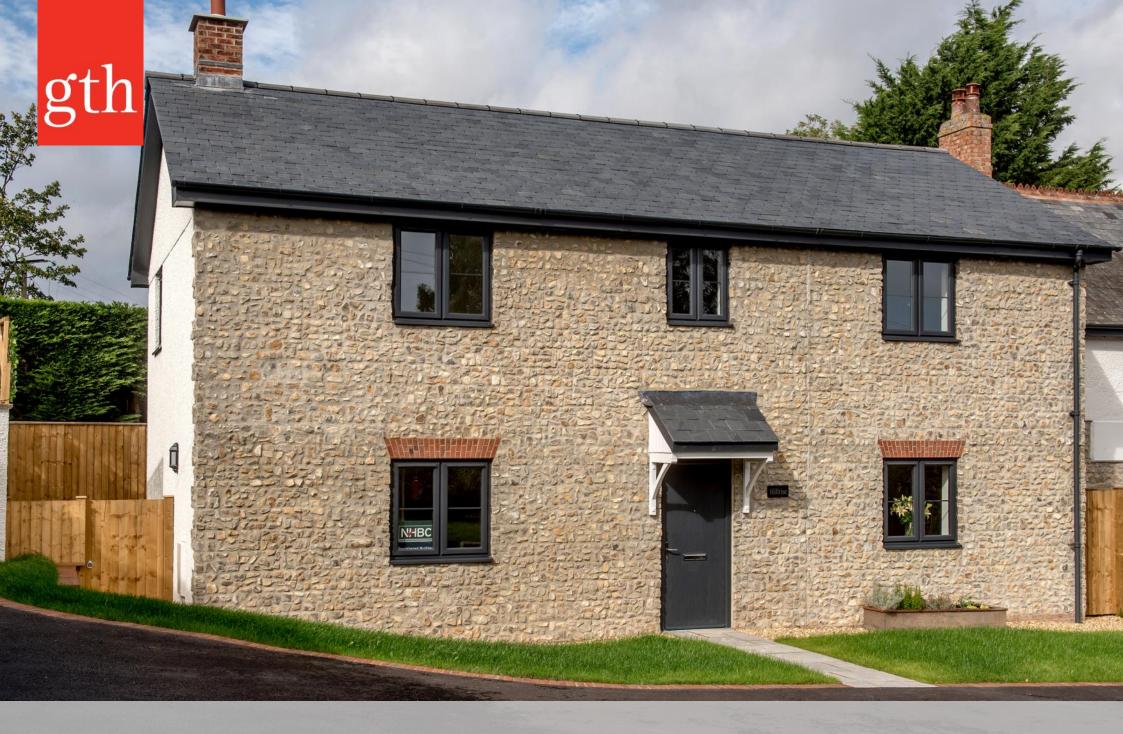

### Description

Approached by a private driveway, this beautifully designed new build home with stone and render elevations, slate roof and a traditional "Devon Bank" frontage enjoys a highly favoured position within this sought after area.