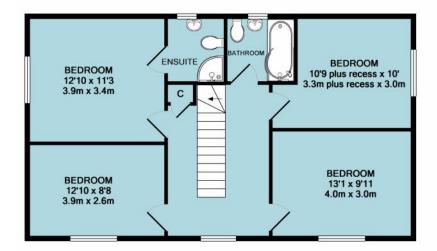

Stairs from the high ceilinged entrance rise to the first floor from which there is the master bedroom with ensuite shower room, three further well balanced bedrooms and the family bathroom.

The property is warmed by gas fired central heating and is enhanced by timber effect double glazed windows and doors.

# Hillrise

1ST FLOOR APPROX. FLOOR AREA 718 SQ.FT. (66.7 SQ.M.)