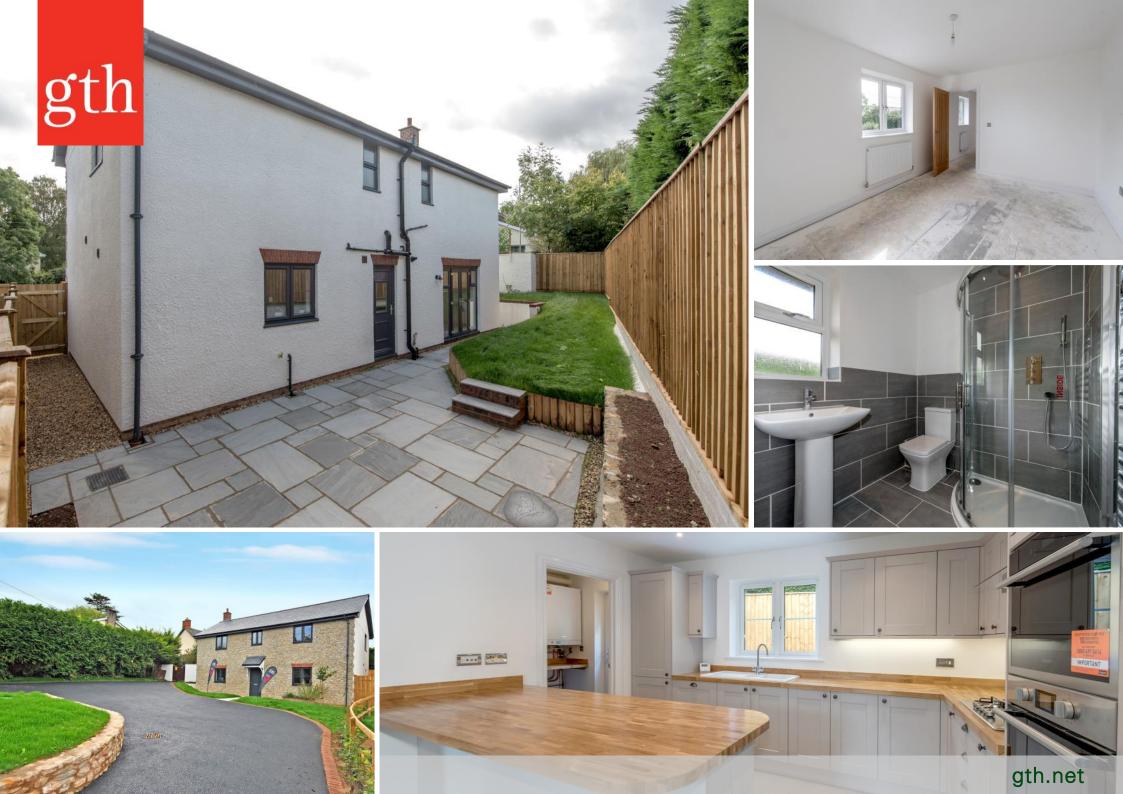

### Description

Approached by a private driveway, this beautifully designed new build home with stone and render elevations, slate roof and a traditional "Devon Bank" frontage enjoys a highly favoured position within this sought after area.

The internal accommodation, in brief, comprise of an entrance hall, ground floor WC, spacious living room with front aspect window and rear aspect French doors to the garden, together with feature fireplace and wood burning stove. The kitchen/ dining room is equally impressive in size and enjoys a dual

aspect for an abundance of natural light. The kitchen itself is finished to a high standard, boasting natural oak worktops and breakfast bar, ceramic sink and integral appliances. Beyond the kitchen is a separate utility room with space and plumbing for both washing machine and tumble dryer.

# Outside

To the front of the property is the private driveway with provision for ample off road parking. The area is further enhanced by areas of lawn and plant bed borders. A side gate then provides secure access to the rear garden which is fully enclosed, and landscaped to patio and a raised lawn. The garden provides for a very high degree of privacy.