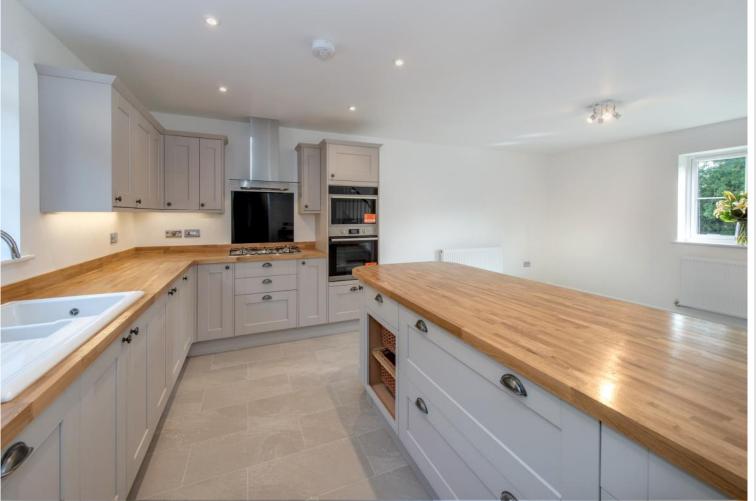

aspect for an abundance of natural light. The kitchen itself is finished to a high standard, boasting natural oak worktops and breakfast bar, ceramic sink and integral appliances. Beyond the kitchen is a separate utility room with space and plumbing for both washing machine and tumble dryer.