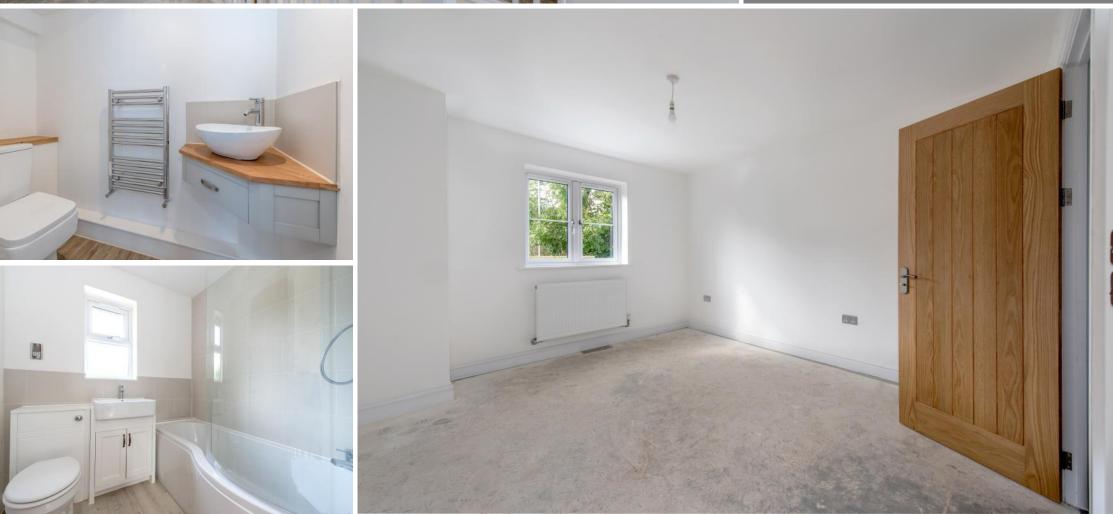

Stairs from the high ceilinged entrance rise to the first floor from which there is the master bedroom with ensuite shower room, three further well balanced bedrooms and the family bathroom.

The property is warmed by gas fired central heating and is enhanced by timber effect double glazed windows and doors.