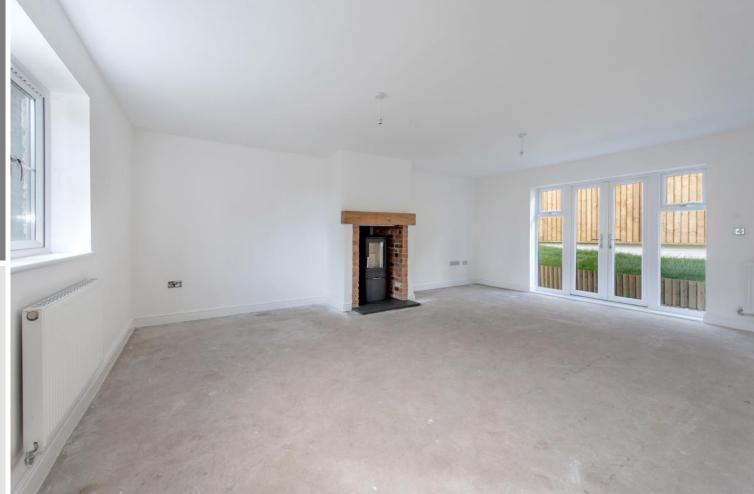

The internal accommodation, in brief, comprise of an entrance hall, ground floor WC, spacious living room with front aspect window and rear aspect French doors to the garden, together with feature fireplace and wood burning stove. The kitchen/ dining room is equally impressive in size and enjoys a dual