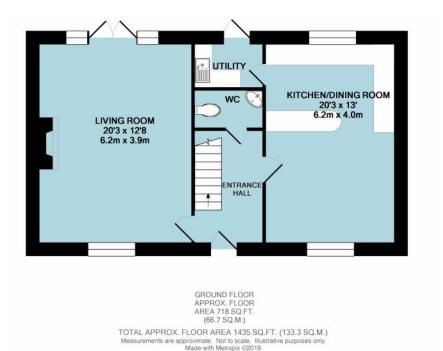

The internal accommodation, in brief, comprise of an entrance hall, ground floor WC, spacious living room with front aspect window and rear aspect French doors to the garden, together with feature fireplace and wood burning stove. The kitchen/ dining room is equally impressive in size and enjoys a dual

aspect for an abundance of natural light. The kitchen itself is finished to a high standard, boasting natural oak worktops and breakfast bar, ceramic sink and integral appliances. Beyond the kitchen is a separate utility room with space and plumbing for both washing machine and tumble dryer.

Stairs from the high ceilinged entrance rise to the first floor from which there is the master bedroom with ensuite shower room, three further well balanced bedrooms and the family bathroom.

The property is warmed by gas fired central heating and is enhanced by timber effect double glazed windows and doors.

# Hillrise

1ST FLOOR APPROX. FLOOR AREA 718 SQ.FT. (66.7 SQ.M.)