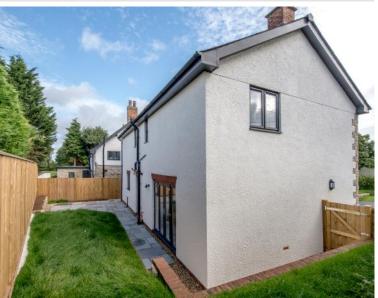

# Outside

To the front of the property is the private driveway with provision for ample off road parking. The area is further enhanced by areas of lawn and plant bed borders. A side gate then provides secure access to the rear garden which is fully enclosed, and landscaped to patio and a raised lawn. The garden provides for a very high degree of privacy.